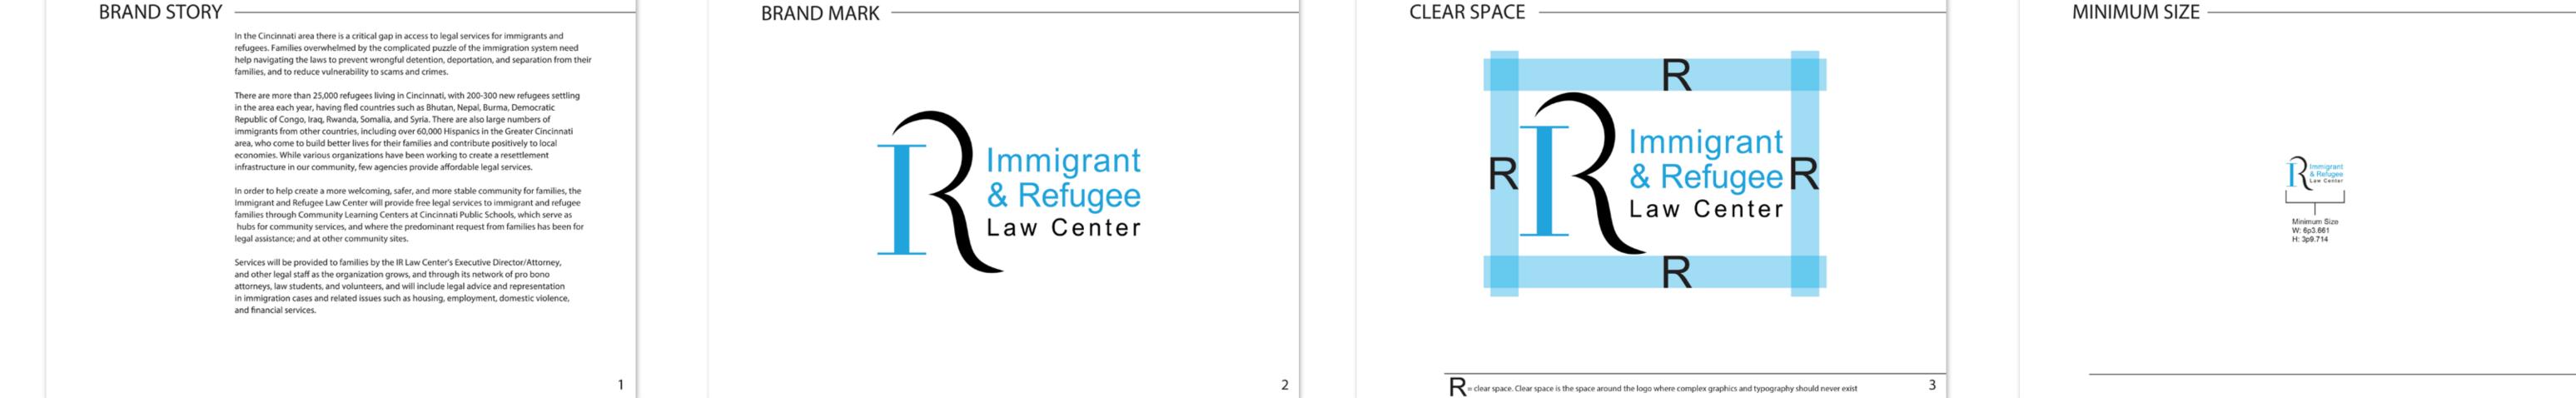

The visual identity of a brand is comprised of distinct elements, unified into a system that fuels recognition, amplifies differentiation, and encourages customers to identify with the brand. ART 361 teaches designers the process by which to create each element of the system, with the system as a whole in mind.

In the Fall of 2018 our class was lucky enough to be approached by the Immigrant and Refugee Law Center to develop their visual identity system.