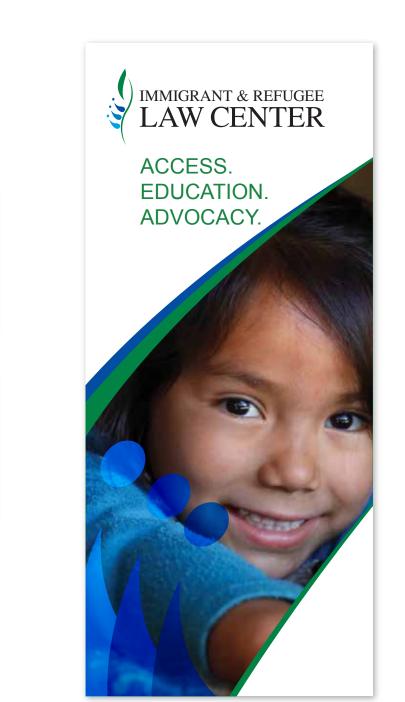

From Left to Right: Claire Cerimele, Kennedy Fry, Hannah Sprague, and Gillian Casey

- 2. Interviewed Julie LeMaster, the founder, about the
- organizations mission, strategy, vision, its audiences, and its services (See image 1).
- 4. Developed an audience boards for the two main audiences: 1. Clients and 2. Funders.
- 3. Brainstormed ideas around which to develop
  their visual Identity (See images 2 & 3).
- 4. Each student created over 20 ideas and 50 sketches of
  possible visual brandmarks and presented their ideas to
  Julie, so she could guide the students (See image 4).
- 5. We had two further presentations (See Boards 2 & 3)
- where students designed donation cards, a two page strategy document, website homepage, and brochure cover before the final design was chosen (See images 5 & 6).