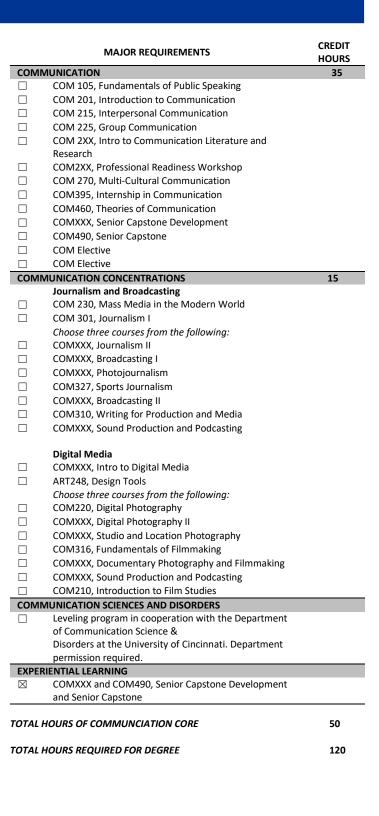

|                 |
| SOCIAL SCIENCE (CRJ, ECO, LAW, POS, PSY, SOC)                  | 3               |
|                                                                |                 |
| THEOLOGY                                                       | 6               |
| · · · · · · · · · · · · · · · · · · ·                          |                 |
| D                                                              |                 |
| OUTER CORE REQUIREMENTS (Select one.)                          |                 |
| Second Major:                                                  |                 |
| □ Minor:                                                       |                 |
| Outer Core Sequence (9 Hours)                                  |                 |