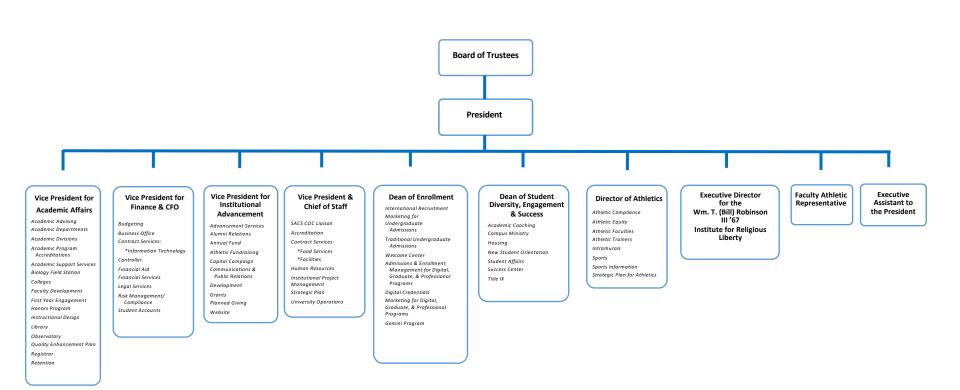

## Organizational Chart

Prepared September 2022

## **Board of Trustees**

The Most Reverend John C. Iffert – Chancellor

Dr. Judith A. Marlowe '69 – Chair

Mr. Jeffrey C. Mando '80 - Chair-Elect

Dr. Joseph L. Chillo – President

Dr. Meenakshi Bansal – Faculty General Assembly Chair

Mr. Gary Blank

Mr. Michael A. Dempsey

Mr. Thomas J. Depenbrock '78

Ms. Casey T. Guilfoyle '81

Ms. Kimberly Halbauer '00

Ms. Abby Hightchew '23 – Student Government Association President

Sr. Leslie Keener, CDP

Dr. Laura A. Koehl '80

Mr. Thomas Lueke

Ms. Joan M. Robinson '69

Dr. Donald Saelinger '67

Dr. Jyoti Saraswat – Faculty Representative

Mr. Andrew "A.J." Schaeffer '96

Mr. Daniel Tobergte

Mr. Wilbert Ziegler '53